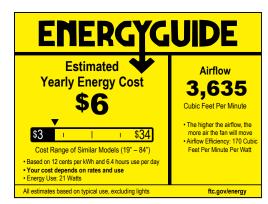

#### **Performance:**

| Lamp Wattage           | 20 W                               |  |
|------------------------|------------------------------------|--|
| Input Voltage          | 120 VAC                            |  |
| Lumens/LPW (Delivered) | 1,865                              |  |
| CRI                    | 90 CRI                             |  |
| Life (hours)           | 50000 (L70/TM-21)                  |  |
| Warranty               | Limited Lifetime Warranty          |  |
| Labels                 | UL Damp Location Listed            |  |
|                        | Meets California Title 24 JA8-2022 |  |
|                        | DC motor                           |  |