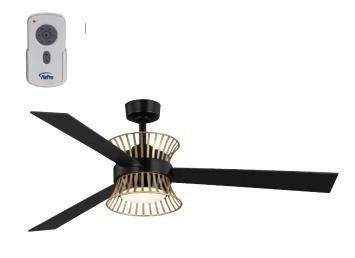

### **Description:**

Bisbee Collection 55-in Three-Blade Matte Black Global Ceiling Fan with Rattan colored accent